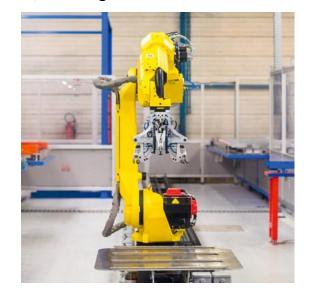

### **FANUC M-20iB/25**

Payload 25 kg Reach 1853 mm

Axes 6

### A footprint that fits

Thanks to its slim arm, wrist and compact footprint, the M-20 is ideally suited for narrow cells. Internal cable routing also means cable interference is a thing of the past.

### 25 kg payload version

High wrist moments and inertia permit the handling of large grippers and heavier payloads.