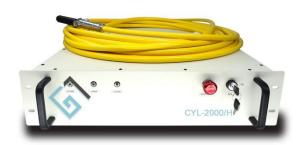

### **GT LASERS Fiber Laser Source**

Ultra-compact Form Factors with the Highest Power to Volume Ratios.

Over 38% wall plug efficiency leading in the fiber laser industry.

Good quality and long life . Suitablef for 24 hours continuous working .