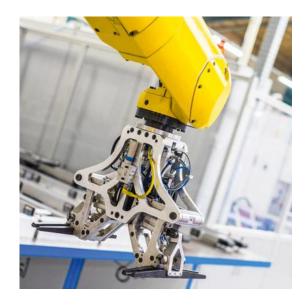

### **FANUC M-20iB/25**

Payload 25 kg Reach 1853 mm

Axes 6

### A footprint that fits

Thanks to its slim arm, wrist and compact footprint, the M-20 is ideally suited for narrow cells. Internal cable routing also means cable interference is a thing of the past.

### 25 kg payload version

High wrist moments and inertia permit the handling of large grippers and heavier payloads.