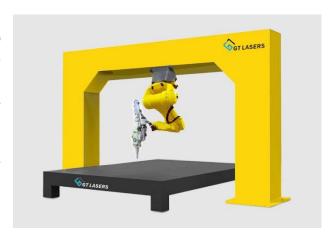

#### PRODUCT DESCRIPTION

GT Lasers 6-Axis 3D laser cutting robot can cut non-standard shape material. It can be six axis feed and is able to cut from 360 degree. Moreover, some non-standard materials, such as some with fixed geometry and angle, can also be cut by it.

#### PRODUCT FEATURE

- ▶ It uses the FANUC robot arms and FANUC operating system imported from Japan, making it convenient to use.
- ► Large processing area. The maximum working radius of six-axis is 2010mm.
- ▶ Equipped with a gantry which can expand the processing space and ensure the flexibility of cutting head.