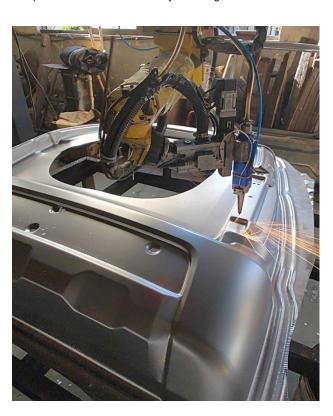

#### MAIN APPLICATION

▶ There are various irregular shape materials for processing automotive sheet metal, 3d kitchen ware and sports equipment. General fiber laser cutting machine can not achieve the precise processing of irregular materials, but GT Lasers 6-Axis 3D laser cutting robot can play well in these industries.